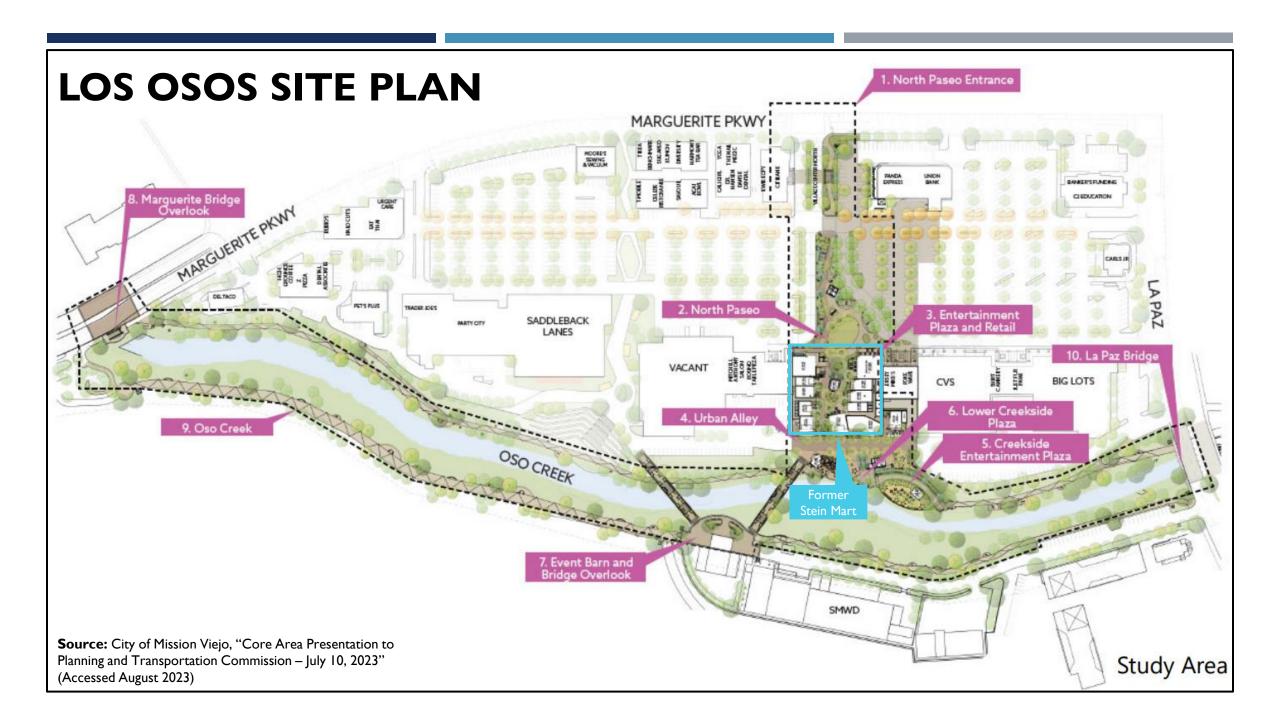

#### **NORTH PASEO SITE PLAN**

Source: City of Mission Viejo, "Core Area Presentation to City Council – May 23, 2023" (Accessed August 2023) REGIONAL MAP
(5 AND 10
MINUTE DRIVE
TIMES FROM
MISSION VIEJO
VILLAGE CENTER)