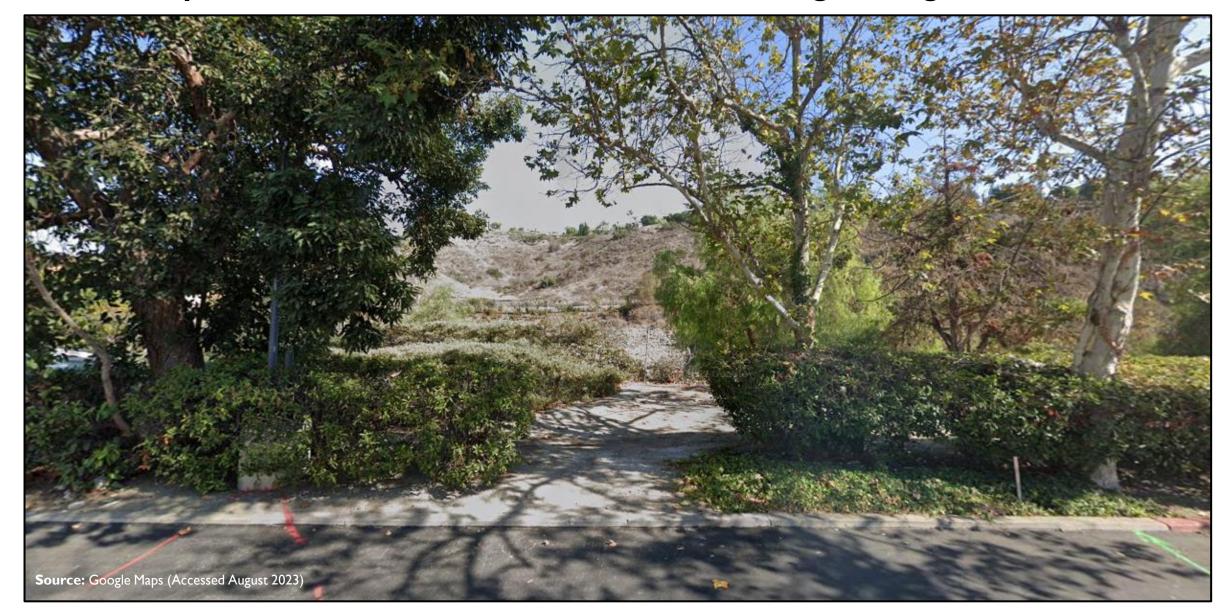

#### Street Perspective #3: Behind Former Stein Mart building looking east to Oso Creek