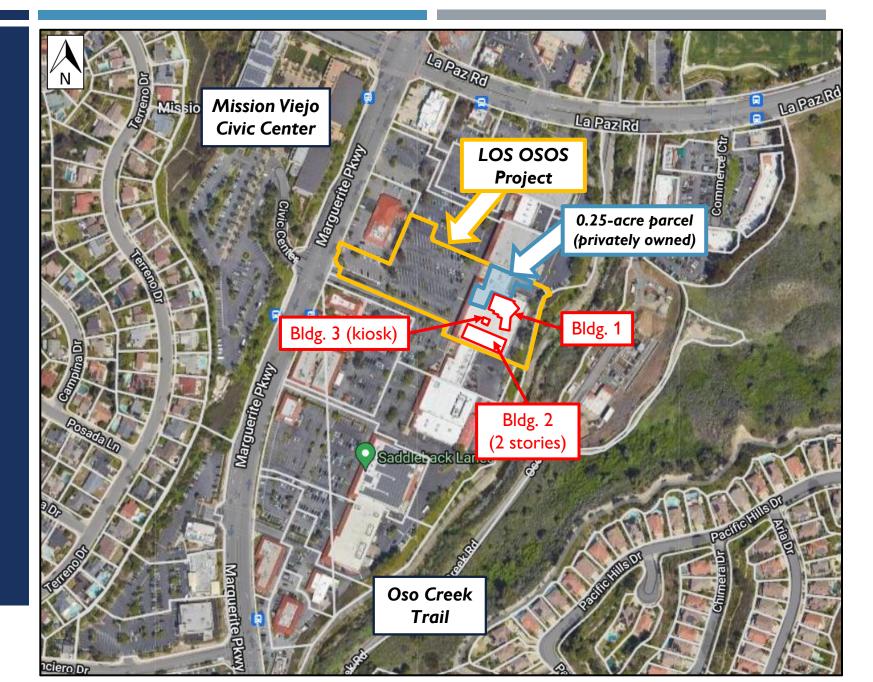

## MISSION VIEJO CORE AREA BOUNDARIES

LA PAZ ROAD NEWHART MIDDLE SCHOOL MISION VIEJO HIGH SCHOOL CITY OF LAGUNA HILLS **OSO PARKWAY** MISSION VIEJO COUNTRY CLUB

**Source:** City of Mission Viejo, "Core Area Presentation to Planning and Transportation Commission – July 10, 2023" (Accessed August 2023)

# AERIAL OF LOS OSOS PROJECT



**Source:** NiteOwl Pro (Accessed August 2023)

### LOS OSOS BUILDING PLAN



**Source:** City of Mission Viejo, "Core Area Presentation to Planning and Transportation Commission – July 10, 2023" (Accessed August 2023)



#### **NORTH PASEO SITE PLAN**



Source: City of Mission Viejo, "Core Area Presentation to City Council – May 23, 2023" (Accessed August 2023) REGIONAL MAP
(5 AND 10
MINUTE DRIVE
TIMES FROM
MISSION VIEJO
VILLAGE CENTER)

Foothill Ranch Orange County Great Park City **Boundaries** INTERSTATE CALIFORNIA 405 Robinson Ranch **Dove Canyon** Rancho Santa Margarita Lake Forest El Toro 133 Lagura Woods Laguna Coast **5 Minutes** Aliso Viejo Laguna Niguel 10 Minutes Aliso & Wood ına Beach Canyons Wilderness Pk San Juan Capistrano

**Source:** ESRI Business Analyst Online (Acces