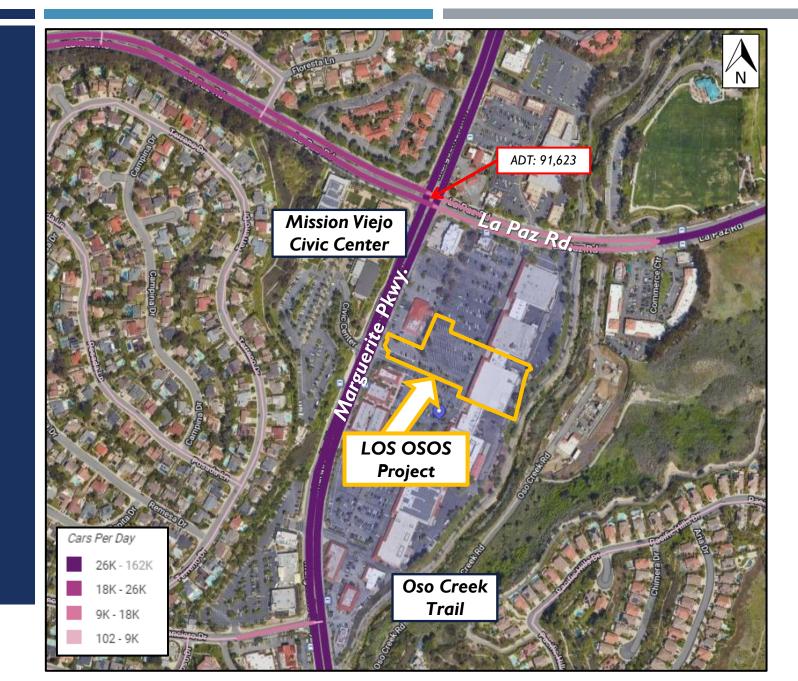

ugust 2023)



#### **NORTH PASEO SITE PLAN**



Source: City of Mission Viejo, "Core Area Presentation to City Council – May 23, 2023" (Accessed August 2023) REGIONAL MAP
(5 AND 10
MINUTE DRIVE
TIMES FROM
MISSION VIEJO
VILLAGE CENTER)

Foothill Ranch Orange County Great Park City **Boundaries** INTERSTATE CALIFORNIA 405 Robinson Ranch **Dove Canyon** Rancho Santa Margarita Lake Forest El Toro 133 Lagura Woods Laguna Coast **5 Minutes** Aliso Viejo Laguna Niguel 10 Minutes Aliso & Wood ına Beach Canyons Wilderness Pk San Juan Capistrano

**Source:** ESRI Business Analyst Online (Accessed August 2023)

## COUNTY ASSESSOR PARCEL MAP



**Source:** Orange County Assessor, Orange County GIS Open Data Portal, (Accessed August 2023)

https://www.ocgis.com/ocpw/landrecords/

# TRAFFIC COUNT MAP



Source: Placer.ai (Accessed August 2023)

#### **Street Perspective #1: Facing East – Former Stein Mart / North Paseo**



### Street Perspective #2: Looking East from Marguerite Pkwy.



Source: Google Maps (Accessed August 2023)

#### Street Perspective #3: Behind Former Stein Mart building looking east to Oso Creek



#### **Aerial (Artist Rendering)**



Source: City of Mission
Viejo, "Core Area
Presentation to Planning and
Transportation Commission
– July 10, 2023"
(Accessed August 2023)

# REGIONAL MAP AND NEIGHBORING DEVELOPMENTS



**Source:** City of Mission Viejo, "Core Area Presentation to Planning and Transportation Commission – July 10, 2023" (Accessed August 2023)