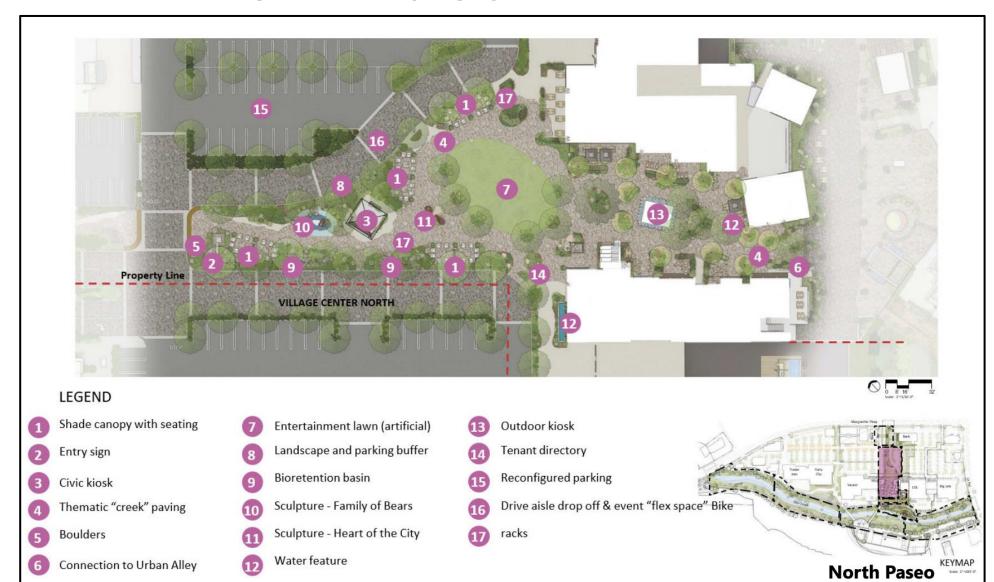

#### **NORTH PASEO SITE PLAN**

Source: City of Mission Viejo, "Core Area Presentation to City Council – May 23, 2023" (Accessed August 2023) REGIONAL MAP
(5 AND 10
MINUTE DRIVE
TIMES FROM
MISSION VIEJO
VILLAGE CENTER)