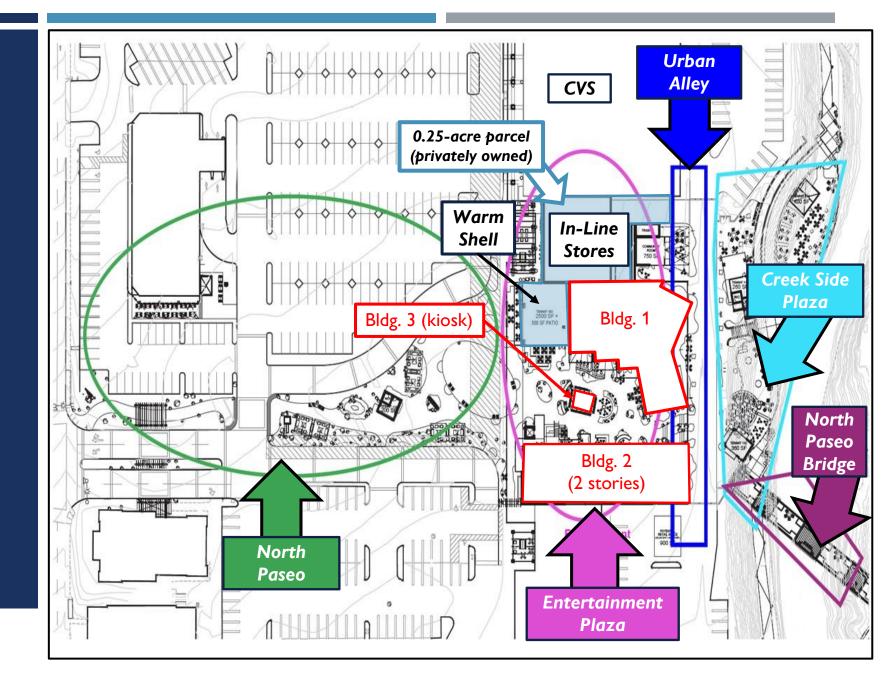

### LOS OSOS BUILDING PLAN

**Source:** City of Mission Viejo, "Core Area Presentation to Planning and Transportation Commission – July 10, 2023" (Accessed August 2023)