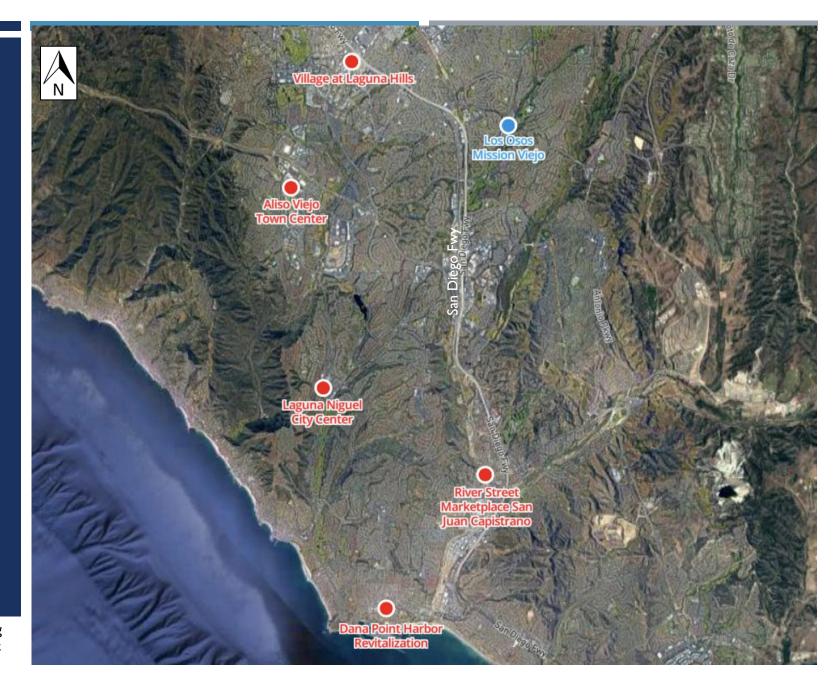

# REGIONAL MAP AND NEIGHBORING DEVELOPMENTS

**Source:** City of Mission Viejo, "Core Area Presentation to Planning and Transportation Commission – July 10, 2023" (Accessed August 2023)